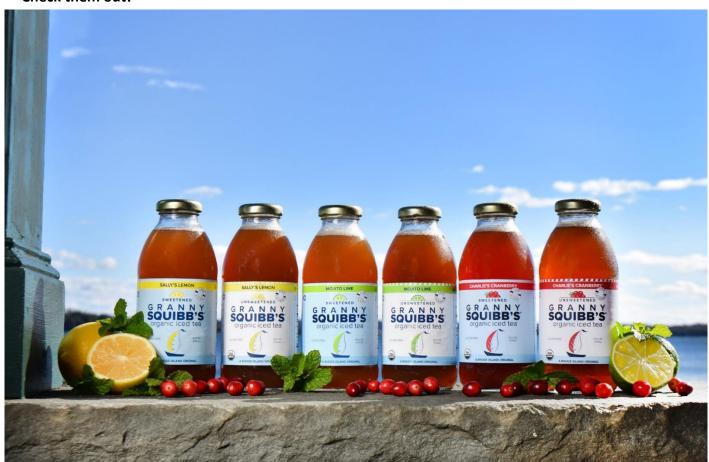

### Now Available Through Rhode Island Fruit and Syrup in four refreshing flavors!!

Granny Squibb's iced teas are as "astonishingly delicious", robust and refreshing as the home-brew Granny Squibb made at her home years ago overlooking Narragansett Bay in Saunderstown, Rhode Island.

Today, their teas are still made with the same few and familiar ingredients. They use all certified USDA organic ingredients. They are certified gluten free, kosher, and non-GMO. They don't use preservatives, additives, sodium, artificial flavors or high fructose corn syrup, and our teas are bottled in sustainable glass and aluminum cans. No wonder they taste as if they just came out of Granny's ice box!

Now, they have four flavors: Sally's Lemon, Mojito Lime, Charlie's Cranberry, and Porter's Peach. Check them out!